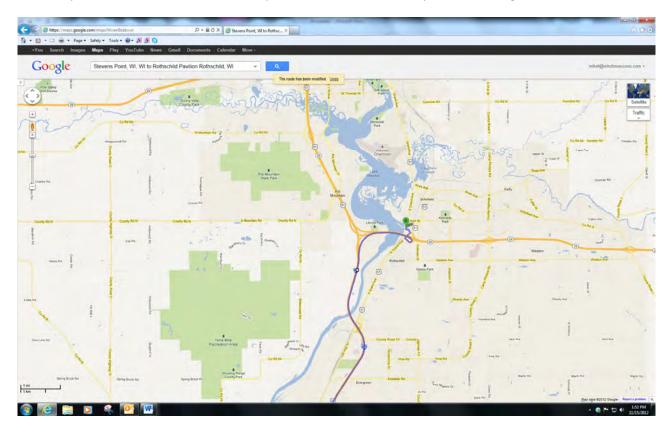

## Map to the Rothschild Pavilion from the South:

Take Hwy 51 North (I-39) to exit #187 Hwy 29 East toward Green Bay, after crossing Lake Wausau Take Exit #171

Circle around on exit ramp to the bottom, turn right onto North Grand Ave (Business 51 north) go under highway

At first stoplight turn left onto West Grand Ave, then take first left onto Park, you will see the Rothschild Pavilion