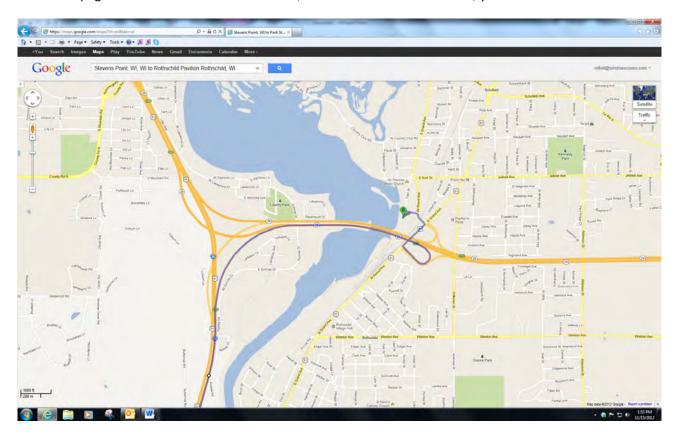

Blus Rothschild Pavilion

Get off at Exit #171 – At bottom of Ramp; go straight through intersection onto West Grand Ave. After RR Tracks, Take the First left onto Park, and you will see the Rothschild Pavilion in front of you.