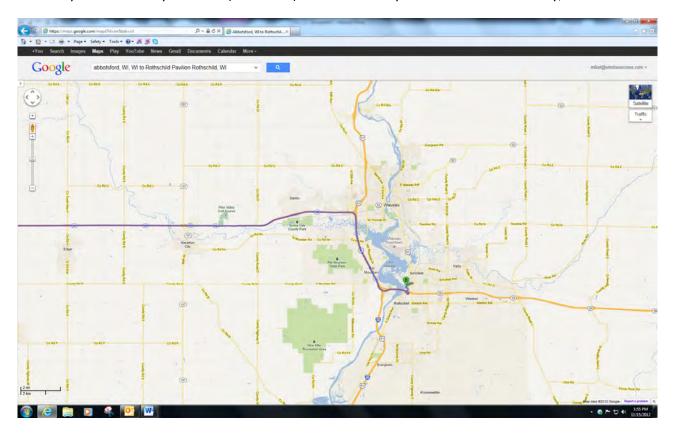

## Map to the Rothschild Pavilion from the West

Take Hwy 29 East to Hwy 51 South (I-39 South) to Exit #187 Hwy 29 East toward Green Bay, Take Exit #171

Circle around on exit ramp to the bottom, turn right onto North Grand Ave (Business 51 north) go under highway

At first stoplight turn left onto West Grand Ave, then take first left onto Park, you will see the Rothschild Pavilion