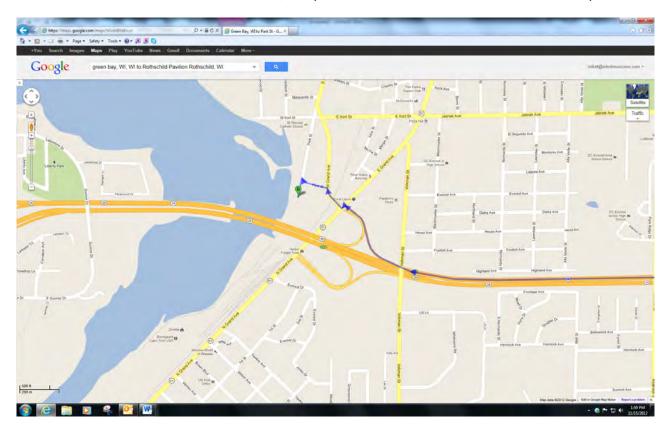

## Map to the Rothschild Pavilion from the North:

Take Hwy 51 (I-39) south to Exit #187 Hwy 29 East toward Green Bay, after crossing Lake Wausau take Exit #171

Circle around on exit ramp to the bottom, turn right onto North Grand Ave (Business 51 north) go under highway

At first stoplight turn left onto West Grand Ave, then take first left onto Park, you will see the Rothschild Pavilion