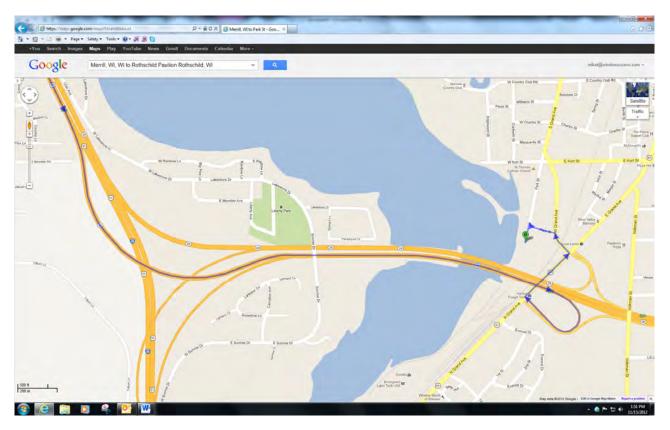

## Map to the Rothschild Pavilion from the North:

Take Hwy 51 (I-39) south to Exit #187 Hwy 29 East toward Green Bay, after crossing Lake Wausau take Exit #171

Circle around on exit ramp to the bottom, turn right onto North Grand Ave (Business 51 north) go under highway

At first stoplight turn left onto West Grand Ave, then take first left onto Park, you will see the Rothschild Pavilion