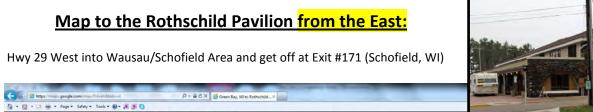

Blus Rothschild Pavilion

Get off at Exit #171 – At bottom of Ramp; go straight through intersection onto West Grand Ave. After RR Tracks, Take the First left onto Park, and you will see the Rothschild Pavilion in front of you.