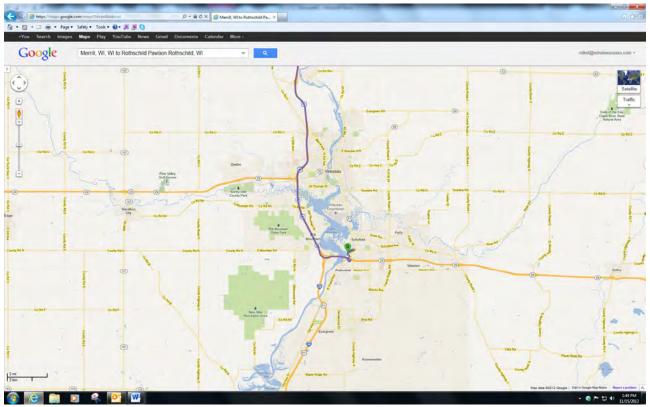

## Map to the Rothschild Pavilion from the South:

Take Hwy 51 North (I-39) to exit #187 Hwy 29 East toward Green Bay, after crossing Lake Wausau Take Exit #171

Circle around on exit ramp to the bottom, turn right onto North Grand Ave (Business 51 north) go under highway

At first stoplight turn left onto West Grand Ave, then take first left onto Park, you will see the Rothschild Pavilion